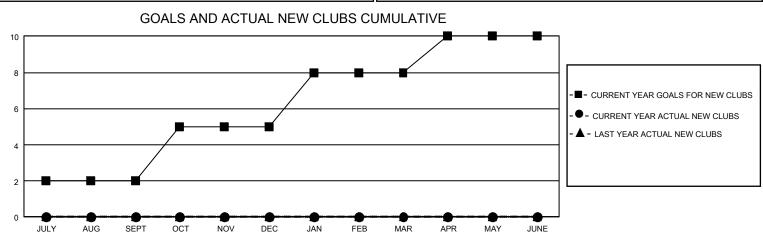

## GAT MONTHLY MEMBERSHIP PROGRESS REPORT

GMT Constitutional Area 5 - C, Group B

REPORT DOES NOT INCLUDE CLUBS IN UNDISTRICTED AREAS.

| Clubs                 |               |           |               | Members               |                           |                         |                                                    |
|-----------------------|---------------|-----------|---------------|-----------------------|---------------------------|-------------------------|----------------------------------------------------|
| RESULTS FOR 2021-2022 |               |           |               | RESULTS FOR 2021-2022 |                           |                         |                                                    |
| QUARTER               | NEW CLUB GOAL | NEW CLUBS | DROPPED CLUBS | QUARTER               | IEMBER GROWTH NET<br>GOAL | MEMBER GROWTH<br>ACTUAL | DROPPED MEMBERS<br>ACTUAL (including<br>transfers) |
| JULY/AUG/SEPT         | 6             | 0         | 0             | JULY/AUG/SEP          | T 363                     | 209                     | 87                                                 |
| OCT/NOV/DEC           | 9             | 0         | 0             | OCT/NOV/DEC           | 203                       | 0                       | 0                                                  |
| JAN/FEB/MAR           | 9             | 0         | 0             | JAN/FEB/MAR           | 153                       | 0                       | 0                                                  |
| APR/MAY/JUNE          | 6             | 0         | 0             | APR/MAY/JUNE          | 93                        | 0                       | 0                                                  |