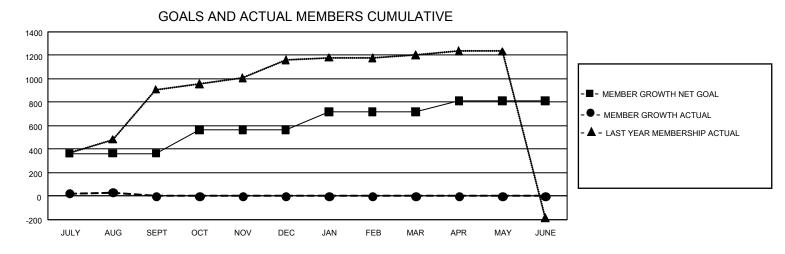

## GAT MONTHLY MEMBERSHIP PROGRESS REPORT

GMT Constitutional Area 5 - C, Group B

REPORT DOES NOT INCLUDE CLUBS IN UNDISTRICTED AREAS.

| Clubs                 |               |           |               | Members               |                           |                         |                                                    |
|-----------------------|---------------|-----------|---------------|-----------------------|---------------------------|-------------------------|----------------------------------------------------|
| RESULTS FOR 2021-2022 |               |           |               | RESULTS FOR 2021-2022 |                           |                         |                                                    |
| QUARTER               | NEW CLUB GOAL | NEW CLUBS | DROPPED CLUBS | QUARTER               | IEMBER GROWTH NET<br>GOAL | MEMBER GROWTH<br>ACTUAL | DROPPED MEMBERS<br>ACTUAL (including<br>transfers) |
| JULY/AUG/SEPT         | 6             | 0         | 0             | JULY/AUG/SEP          | T 363                     | 209                     | 87                                                 |
| OCT/NOV/DEC           | 9             | 0         | 0             | OCT/NOV/DEC           | 203                       | 0                       | 0                                                  |
| JAN/FEB/MAR           | 9             | 0         | 0             | JAN/FEB/MAR           | 153                       | 0                       | 0                                                  |
| APR/MAY/JUNE          | 6             | 0         | 0             | APR/MAY/JUNE          | 93                        | 0                       | 0                                                  |